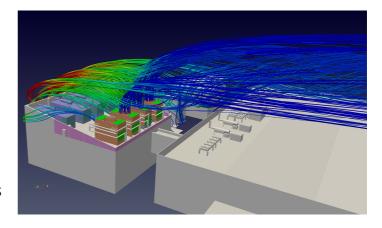

## **Engineering Services For Data Centers**

Mechartes specializes in providing advanced engineering services for data centers using analysis tools like Computational Fluid Dynamics(CFD). By using Computational Fluid Dynamics (CFD), a three-dimensional model is created to study the heat transfer and air flow in data centers, which allows forecasting the air speed and temperature range under diverse conditions of operation and in-turn helps in energy saving.

## **Applications**

- Computer Room Air Conditioner (CRAC)
  failure analysis
- Testing different rack layouts and loads
- Optimize location of telecommunications pathways, air conditioning equipment, equipment enclosures, air return, air vents and ventilated tiles
- Chiller Yard/ Generator Yard Study
- Hot and Cold Aisle Arrangement
- TES and Buffer Tank Design
- Generator and DRUPS Rooms
- Piping Stress Analysis and Support Design
- Seismic Analysis